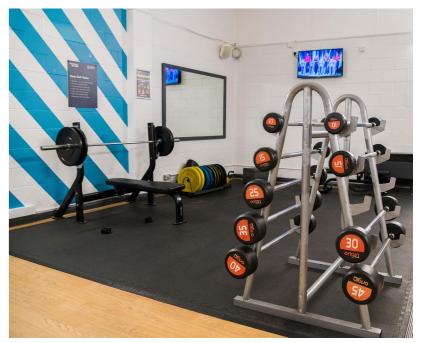

#### INDOOR 3G SURFACE (60X40M)

Suitable for football and lacrosse Floodlit Changing facilities

Our S&C suite contains a range of high-quality equipment for exclusive hire and private usage.