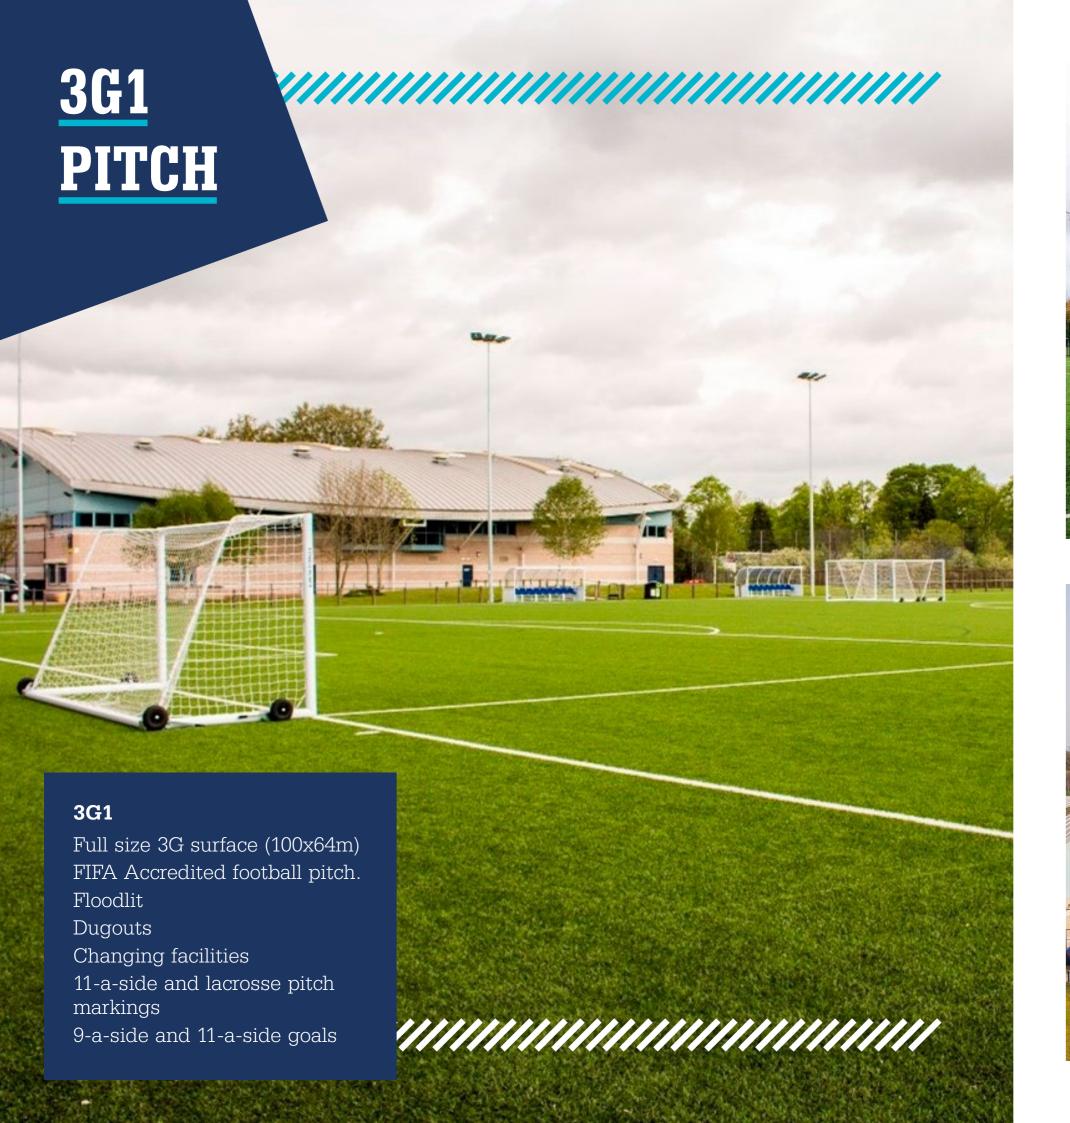

#### INDOOR 3G SURFACE (60X40M)

Suitable for football and lacrosse Floodlit Changing facilities

Our S&C suite contains a range of high-quality equipment for exclusive hire and private usage.