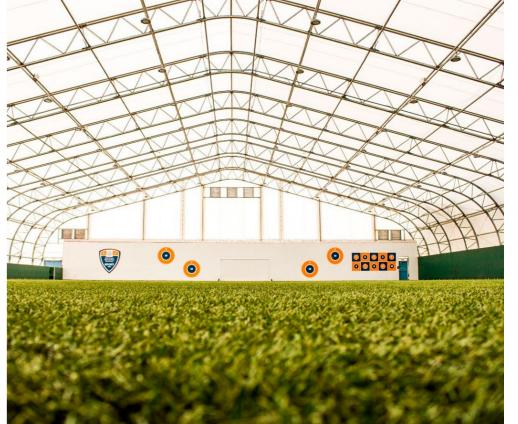

#### INDOOR 3G SURFACE (60X40M)

Suitable for football and lacrosse Floodlit Changing facilities

Our S&C suite contains a range of high-quality equipment for exclusive hire and private usage.