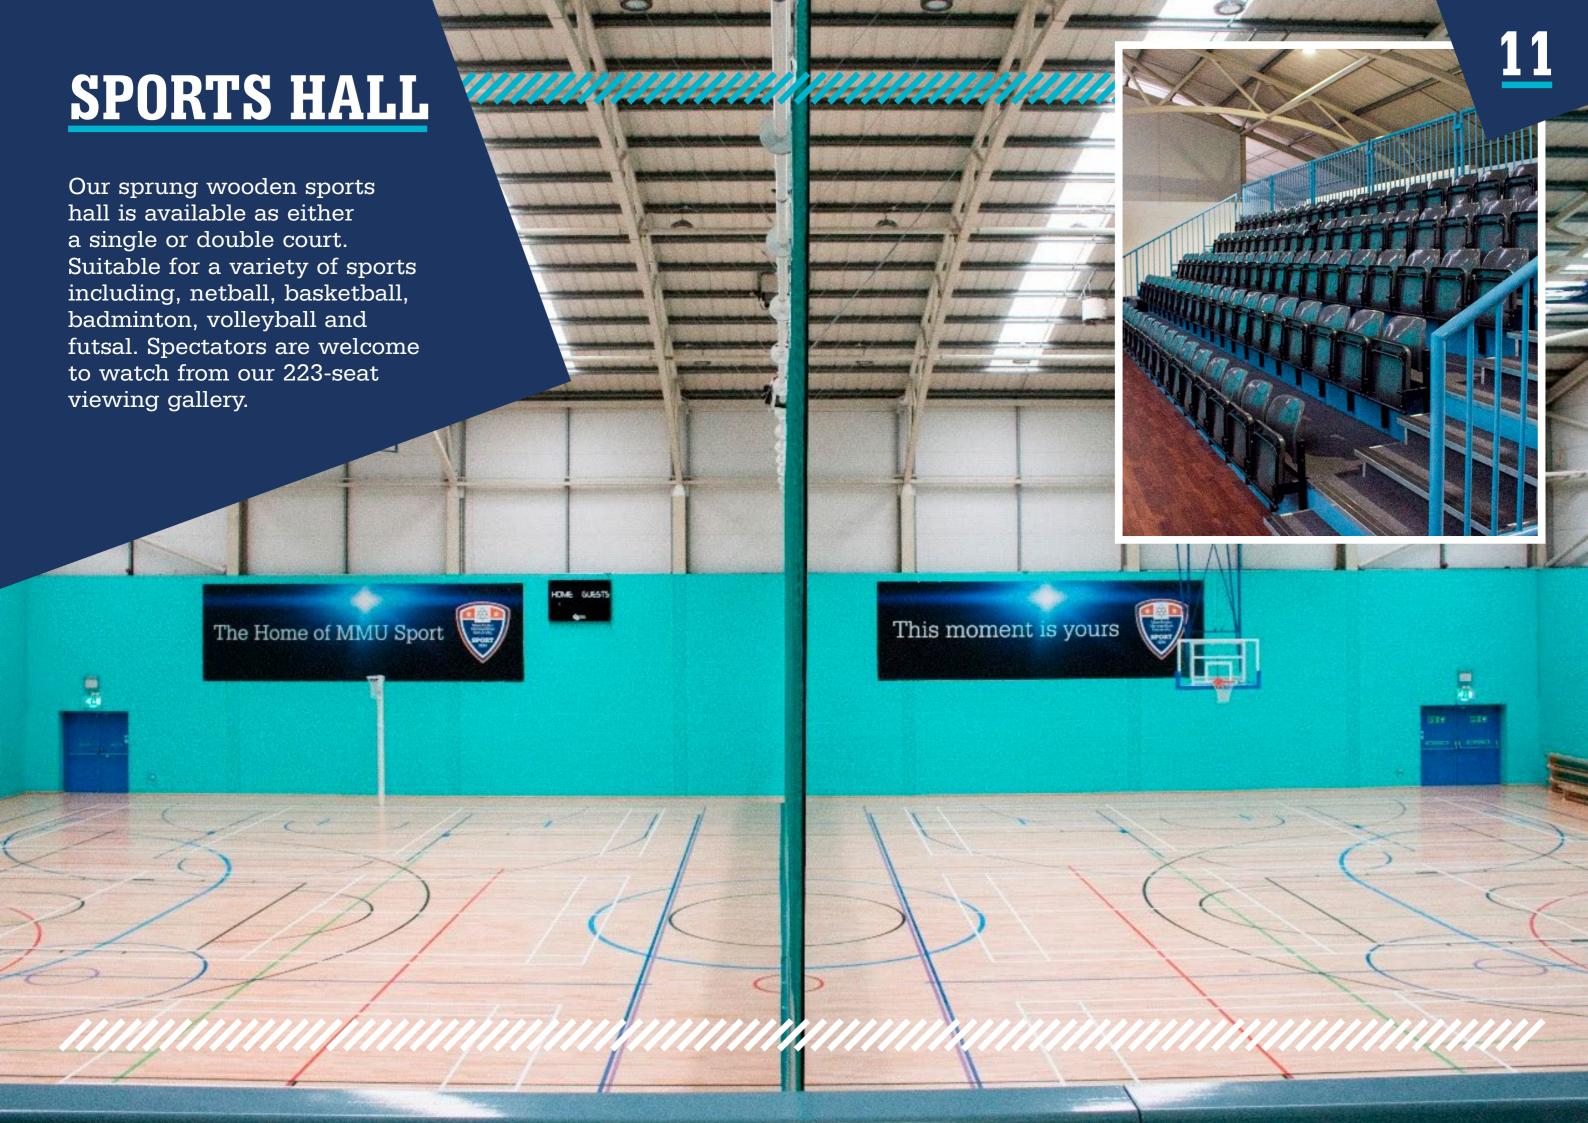

w Tree Road, Fallowfield, M14 7UU

## A PLACE TO MEET, TRAIN AND DEVELOP.

In the heart of a thriving, vibrant city, Manchester Metropolitan University's Platt Lane Sports Complex is situated two miles outside of Manchester's city centre. Located adjacent to Wilmslow Road in Fallowfield, the complex can be easily accessed by both public transport and the city's motorway network.

The site offers a variety of highquality facilities for both sporting and conference events and is used year-round by the university's students, local community and elite teams and athletes.

The home of MMU Sport, we pride ourselves on providing a friendly, warm and inclusive choice for all.























#### INDOOR 3G SURFACE (60X40M)

Suitable for football and lacrosse Floodlit Changing facilities







Our S&C suite contains a range of high-quality equipment for exclusive hire and private usage.

























# CONFERENCE AND MEETING SPACES

We have a range of different size and styles of meeting spaces to suit all board and corporate meeting needs.

Overlooking our pitches, you can go from pitch to classroom in a matter of minutes.

Platt Lane Sports Complex can provide you with a private space for your business meeting or conference events. Hosting and delivering events have never been easier. Modern meeting spaces equipped for training events or conferences.



#### **AMENITIES**

Catering on request
Free parking for 150 cars
Free WIFI
Audio Visual in all rooms

| TABLE SHOWS ROOM SPECIFICATIONS: |       |           |          |              |          |          |