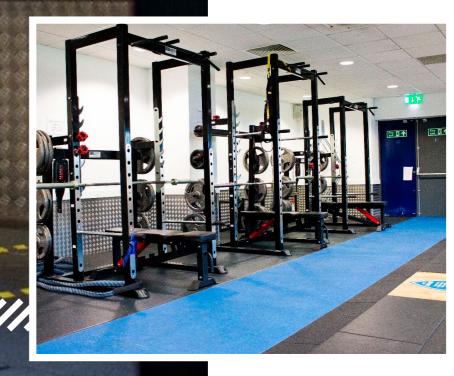

#### INDOOR 3G SURFACE (60X40M)

Suitable for football and lacrosse Floodlit Changing facilities

Our S&C suite contains a range of high-quality equipment for exclusive hire and private usage.