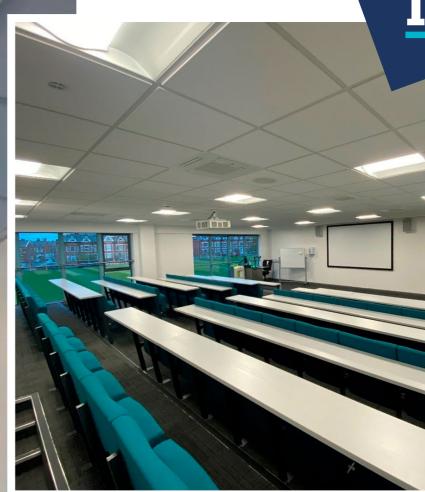

# CONFERENCE AND MEETING SPACES

We have a range of different size and styles of meeting spaces to suit all board and corporate meeting needs.

Overlooking our pitches, you can go from pitch to classroom in a matter of minutes.

Platt Lane Sports Complex can provide you with a private space for your business meeting or conference events. Hosting and delivering events have never been easier. Modern meeting spaces equipped for training events or conferences.

#### **AMENITIES**

Catering on request
Free parking for 150 cars
Free WIFI
Audio Visual in all rooms

| TABLE SHOWS ROOM SPECIFICATIONS: |       |           |          |              |          |          |                  |  |  |
|----------------------------------|-------|-----------|----------|--------------|----------|----------|------------------|--|--|
|                                  | SIZE  | STYLE     | CAPACITY | AV           | AC       | WIFI     | 13AMP<br>SOCKETS |  |  |
| 1.06                             | 98m2  | Lecture   | 86       | ✓            | ✓        | ✓        |                  |  |  |
| 1.07                             | 50m2  | Lecture   | 64       | $\checkmark$ | ✓        | ✓        |                  |  |  |
| 1.08                             | 47m2  | Classroom | 25       | ✓            | <b>✓</b> | ✓        |                  |  |  |
| 1.09                             | 40m2  | Classroom |          | ✓            | ✓        | ✓        |                  |  |  |
| 1.10                             | 40m2  | Classroom |          | ✓            | <b>✓</b> | <b>✓</b> |                  |  |  |
| 1.09/1.10<br>Combined            | 80m2  | Classroom |          | ✓            | ✓        | ✓        |                  |  |  |
| 1.16                             | 30m2  | Classroom |          | ✓            | <b>✓</b> | <b>✓</b> |                  |  |  |
| Lounge                           | 196m2 | Breakout  |          | ×            | ×        | ✓        |                  |  |  |