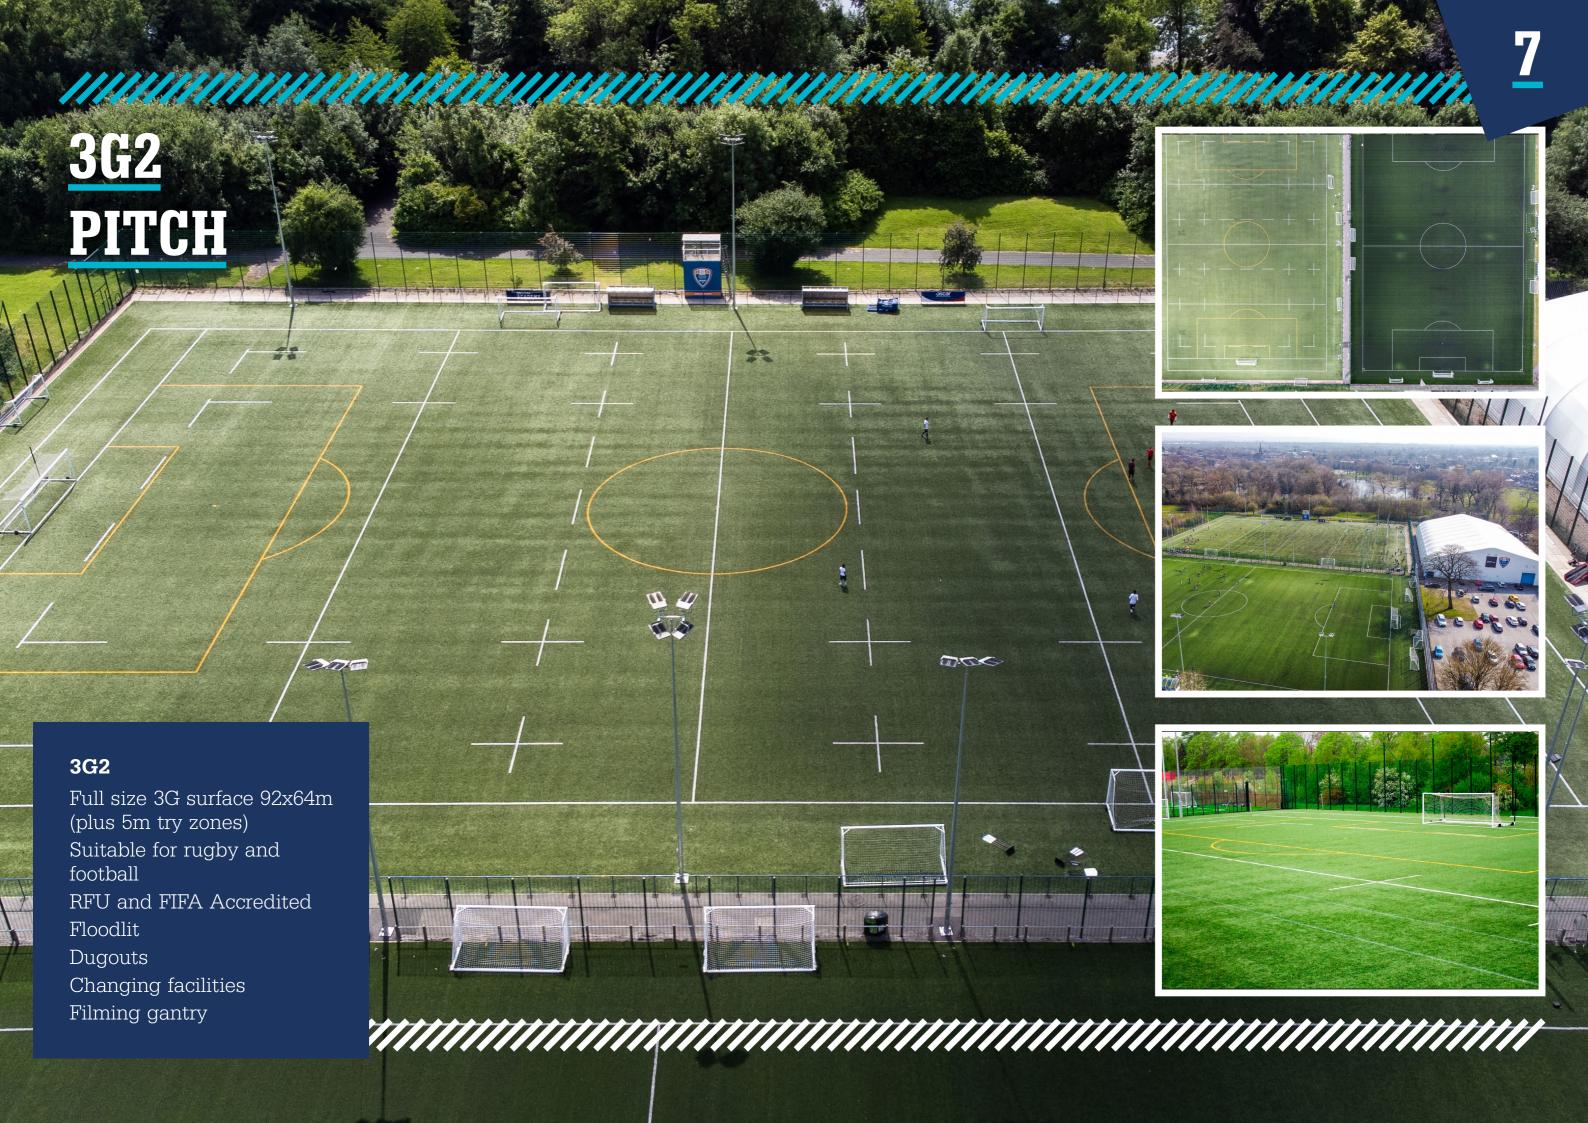

#### INDOOR 3G SURFACE (60X40M)

Suitable for football and lacrosse Floodlit Changing facilities

Our S&C suite contains a range of high-quality equipment for exclusive hire and private usage.