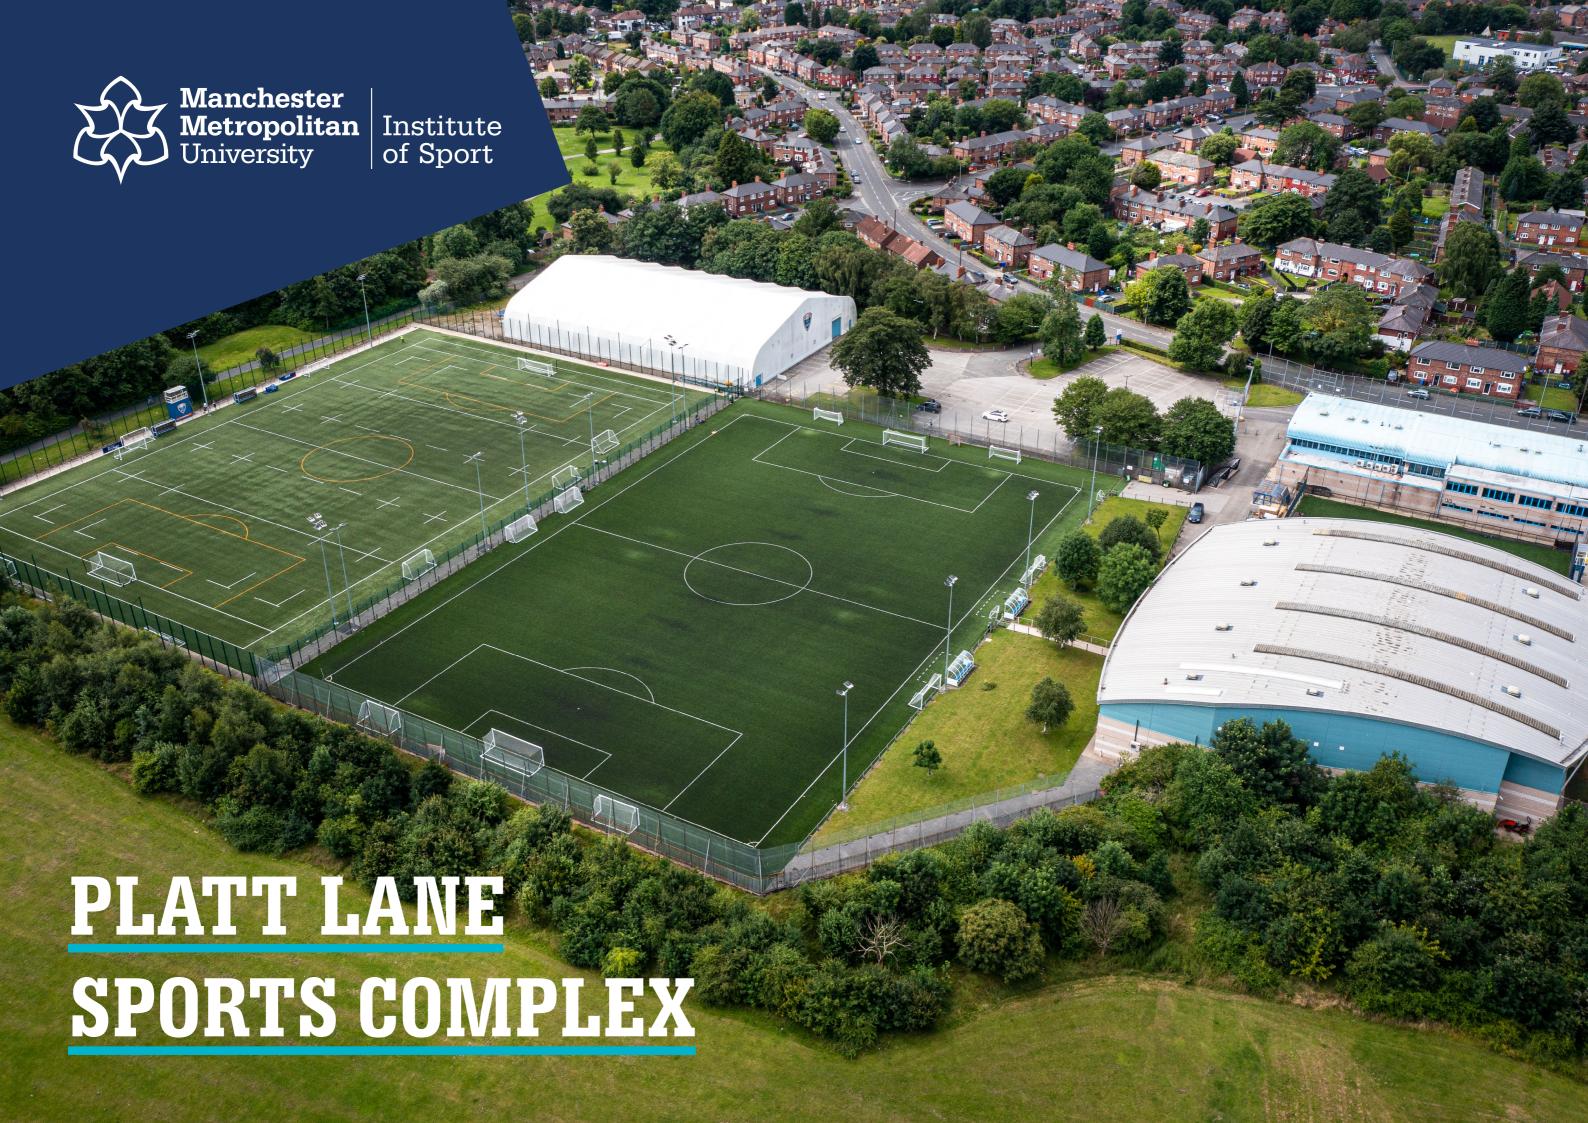

## A PLACE TO MEET, TRAIN AND DEVELOP.

In the heart of a thriving, vibrant city, Manchester Metropolitan University's Platt Lane Sports Complex is situated two miles outside of Manchester's city centre. Located adjacent to Wilmslow Road in Fallowfield, the complex can be easily accessed by both public transport and the city's motorway network.

The site offers a variety of highquality facilities for both sporting and conference events and is used year-round by the university's students, local community and elite teams and athletes.

The home of MMU Sport, we pride ourselves on providing a friendly, warm and inclusive choice for all.