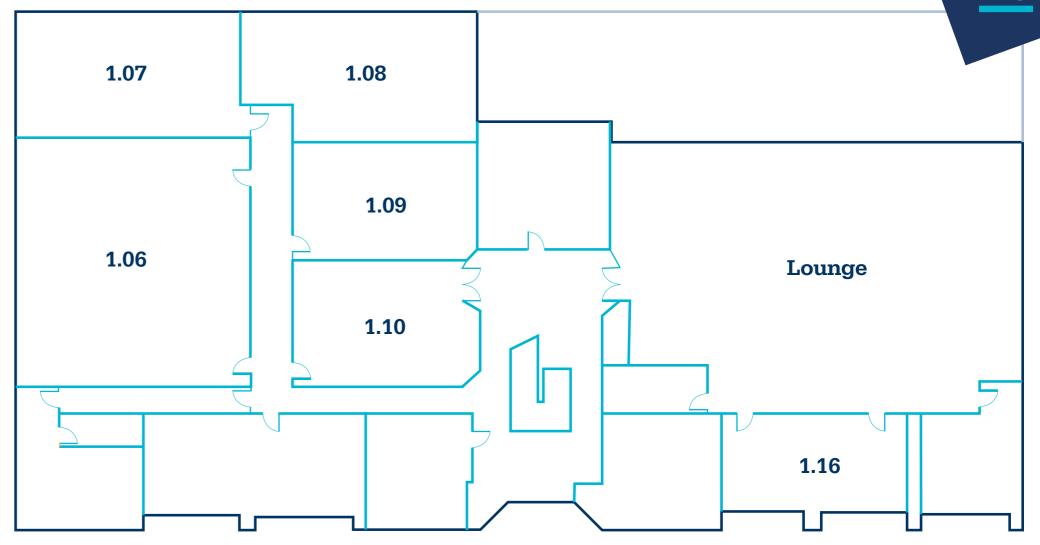

# CONFERENCE AND MEETING SPACES

We have a range of different size and styles of meeting spaces to suit all board and corporate meeting needs.

Overlooking our pitches, you can go from pitch to classroom in a matter of minutes.

Platt Lane Sports Complex can provide you with a private space for your business meeting or conference events. Hosting and delivering events have never been easier. Modern meeting spaces equipped for training events or conferences.

#### **AMENITIES**

Catering on request
Free parking for 150 cars
Free WIFI
Audio Visual in all rooms

| TABLE SHOWS ROOM SPECIFICATIONS: |       |           |          |              |          |          |                  |  |  |
|----------------------------------|-------|-----------|----------|--------------|----------|----------|------------------|--|--|
|                                  | SIZE  | STYLE     | CAPACITY | AV           | AC       | WIFI     | 13AMP<br>SOCKETS |  |  |
| 1.06                             | 98m2  | Lecture   | 86       | ✓            | ✓        | ✓        |                  |  |  |
| 1.07                             | 50m2  | Lecture   | 64       | $\checkmark$ | ✓        | ✓        |                  |  |  |
| 1.08                             | 47m2  | Classroom | 25       | ✓            | <b>✓</b> | ✓        |                  |  |  |
| 1.09                             | 40m2  | Classroom |          | ✓            | ✓        | ✓        |                  |  |  |
| 1.10                             | 40m2  | Classroom |          | ✓            | <b>✓</b> | <b>✓</b> |                  |  |  |
| 1.09/1.10<br>Combined            | 80m2  | Classroom |          | ✓            | ✓        | ✓        |                  |  |  |
| 1.16                             | 30m2  | Classroom |          | ✓            | <b>✓</b> | <b>✓</b> |                  |  |  |
| Lounge                           | 196m2 | Breakout  |          | ×            | ×        | ✓        |                  |  |  |