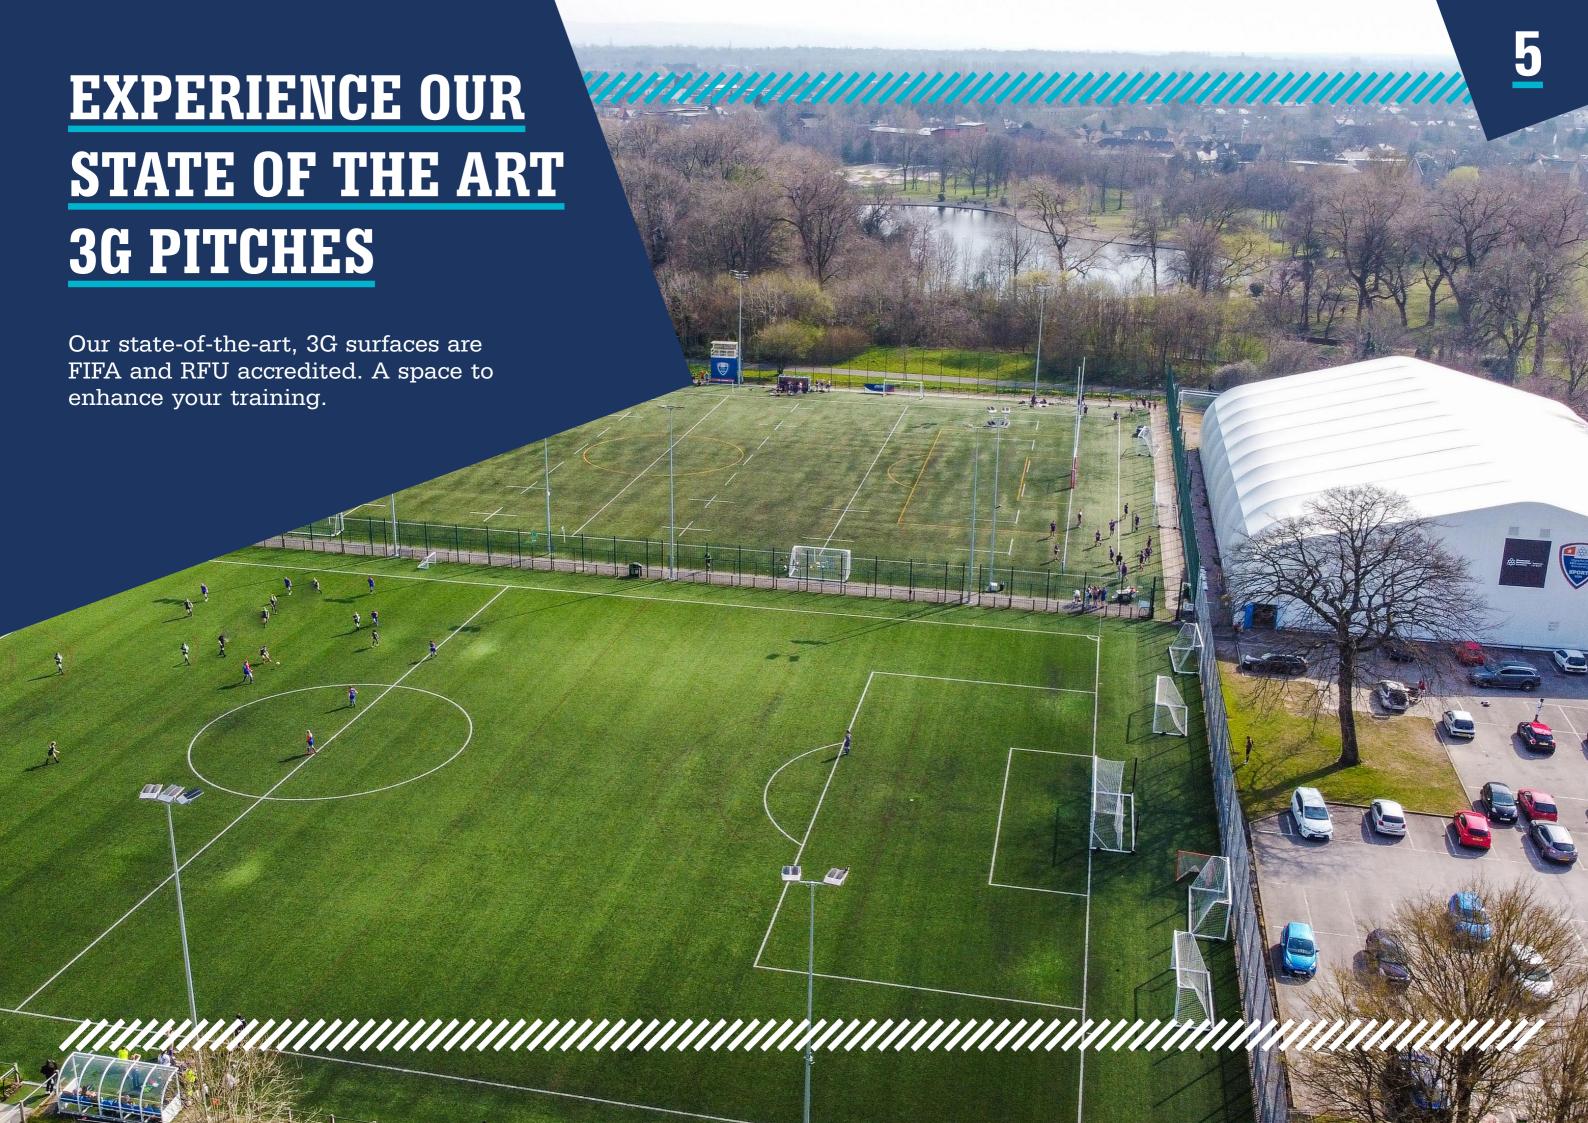

#### INDOOR 3G SURFACE (60X40M)

Suitable for football and lacrosse Floodlit Changing facilities

Our S&C suite contains a range of high-quality equipment for exclusive hire and private usage.