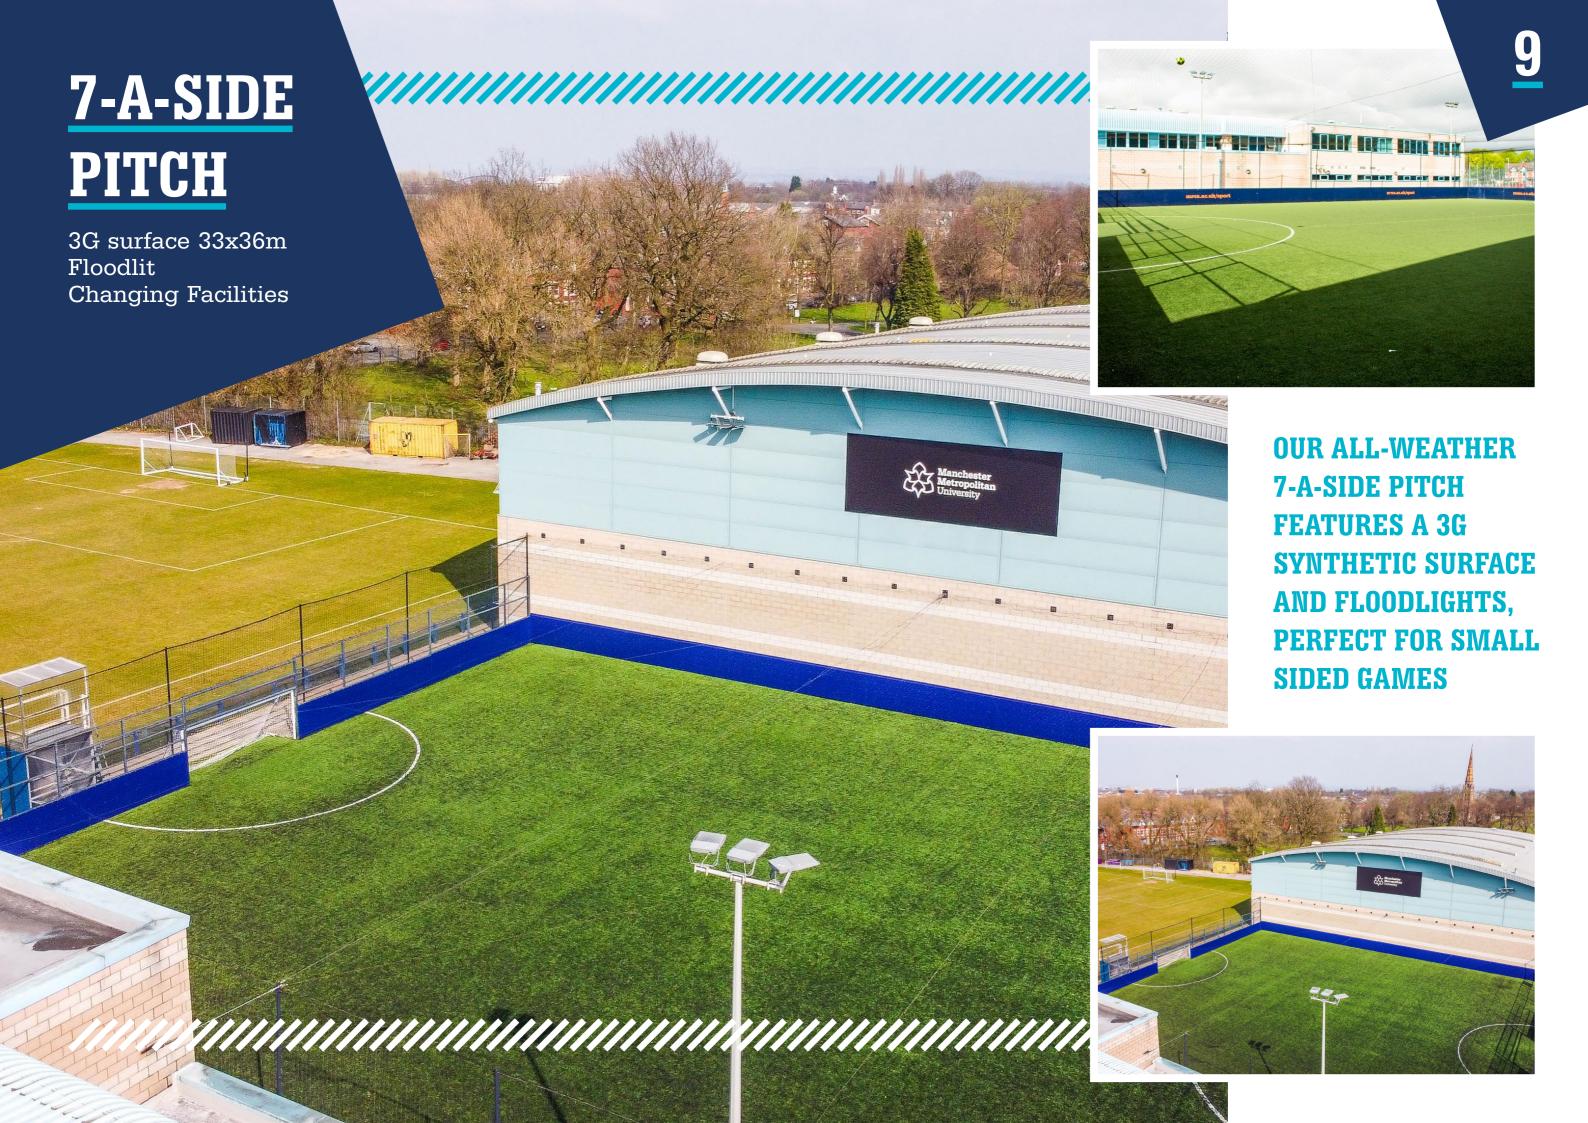

tact details**

0161 2475605

Plattlanereception@mmu.ac.uk

mmu.ac.uk/sport

Platt Lane Sports Complex, Yew Tree Road, Fallowfield, M14 7UU

## A PLACE TO MEET, TRAIN AND DEVELOP.

In the heart of a thriving, vibrant city, Manchester Metropolitan University's Platt Lane Sports Complex is situated two miles outside of Manchester's city centre. Located adjacent to Wilmslow Road in Fallowfield, the complex can be easily accessed by both public transport and the city's motorway network.

The site offers a variety of highquality facilities for both sporting and conference events and is used year-round by the university's students, local community and elite teams and athletes.

The home of MMU Sport, we pride ourselves on providing a friendly, warm and inclusive choice for all.























#### INDOOR 3G SURFACE (60X40M)

Suitable for football and lacrosse Floodlit Changing facilities







Our S&C suite contains a range of high-quality equipment for exclusive hire and private usage.

























# CONFERENCE AND MEETING SPACES

We have a range of different size and styles of meeting spaces to suit all board and corporate meeting needs.

Overlooking our pitches, you can go from pitch to classroom in a matter of minutes.

Platt Lane Sports Complex can provide you with a private space for your business meeting or conference events. Hosting and delivering events have never been easier. Modern meeting spaces equipped for training events or conferences.



#### **AMENITIES**

Catering on request
Free parking for 150 cars
Free WIFI
Audio Visual in all rooms

| T