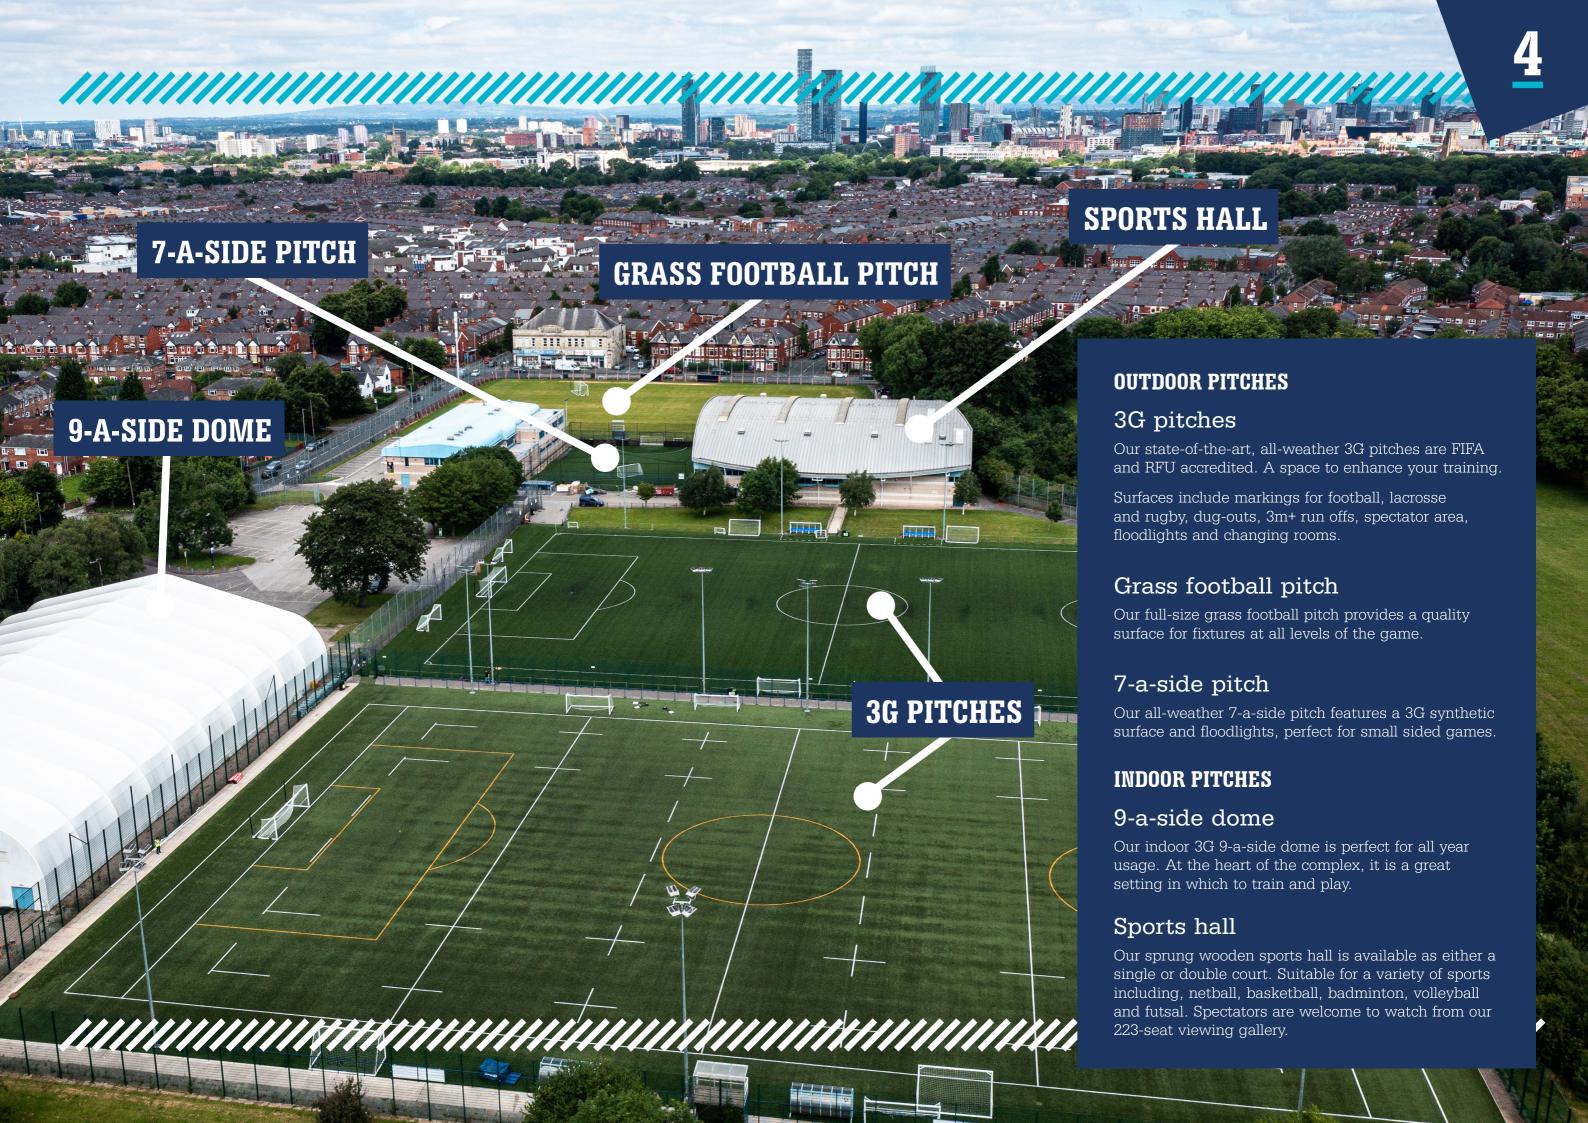

### CONTENTS

| INTRODUCTION                  | 3        |
|-------------------------------|----------|
| COMPLEX MAP                   | 4        |
| 3G PITCHES                    | <u>5</u> |
| GRASS PITCH                   | 8        |
| 7-A-SIDE PITCH                | 9        |
| 9-A-SIDE DOME                 | 10       |
| SPORTS HALL                   | 11       |
| STRENGTH & CONDITIONING SUITE | 12       |
| PLATT LANE'S GYM HUB          | 13       |
| CONFERENCE AND MEETING SPACES | 14       |

The site offers a variety of highquality facilities for both sporting and conference events and is used year-round by the university's students, local community and elite teams and athletes.

The home of MMU Sport, we pride ourselves on providing a friendly, warm and inclusive choice for all.