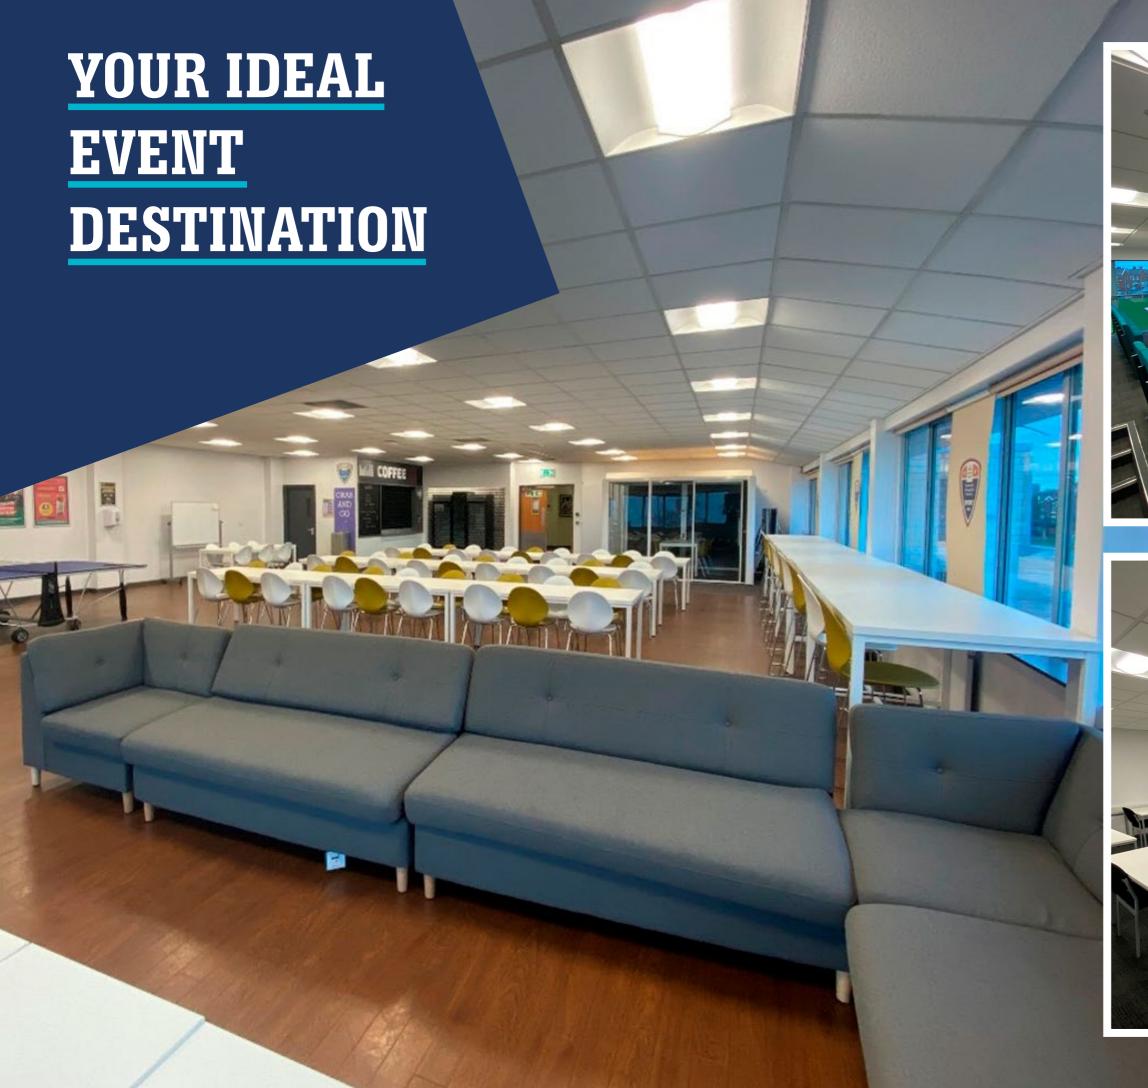

# CONFERENCE AND MEETING SPACES

We have a range of different size and styles of meeting spaces to suit all board and corporate meeting needs.

Overlooking our pitches, you can go from pitch to classroom in a matter of minutes.

Platt Lane Sports Complex can provide you with a private space for your business meeting or conference events. Hosting and delivering events have never been easier. Modern meeting spaces equipped for training events or conferences.

#### **AMENITIES**

Catering on request
Free parking for 150 cars
Free WIFI
Audio Visual in all rooms

| TABLE SHOWS ROOM SPECIFICATIONS: |       |           |          |              |          |          |                  |  |  |
|----------------------------------|-------|-----------|----------|--------------|----------|----------|------------------|--|--|
|                                  | SIZE  | STYLE     | CAPACITY | AV           | AC       | WIFI     | 13AMP<br>SOCKETS |  |  |
| 1.06                             | 98m2  | Lecture   | 86       | ✓            | ✓        | ✓        |                  |  |  |
| 1.07                             | 50m2  | Lecture   | 64       | $\checkmark$ | ✓        | ✓        |                  |  |  |
| 1.08                             | 47m2  | Classroom | 25       | ✓            | <b>✓</b> | ✓        |                  |  |  |
| 1.09                             | 40m2  | Classroom |          | ✓            | ✓        | ✓        |                  |  |  |
| 1.10                             | 40m2  | Classroom |          | ✓            | <b>✓</b> | <b>✓</b> |                  |  |  |
| 1.09/1.10<br>Combined            | 80m2  | Classroom |          | ✓            | ✓        | ✓        |                  |  |  |
| 1.16                             | 30m2  | Classroom |          | ✓            | <b>✓</b> | <b>✓</b> |                  |  |  |
| Lounge                           | 196m2 | Breakout  |          | ×            | ×        | ✓        |                  |  |  |