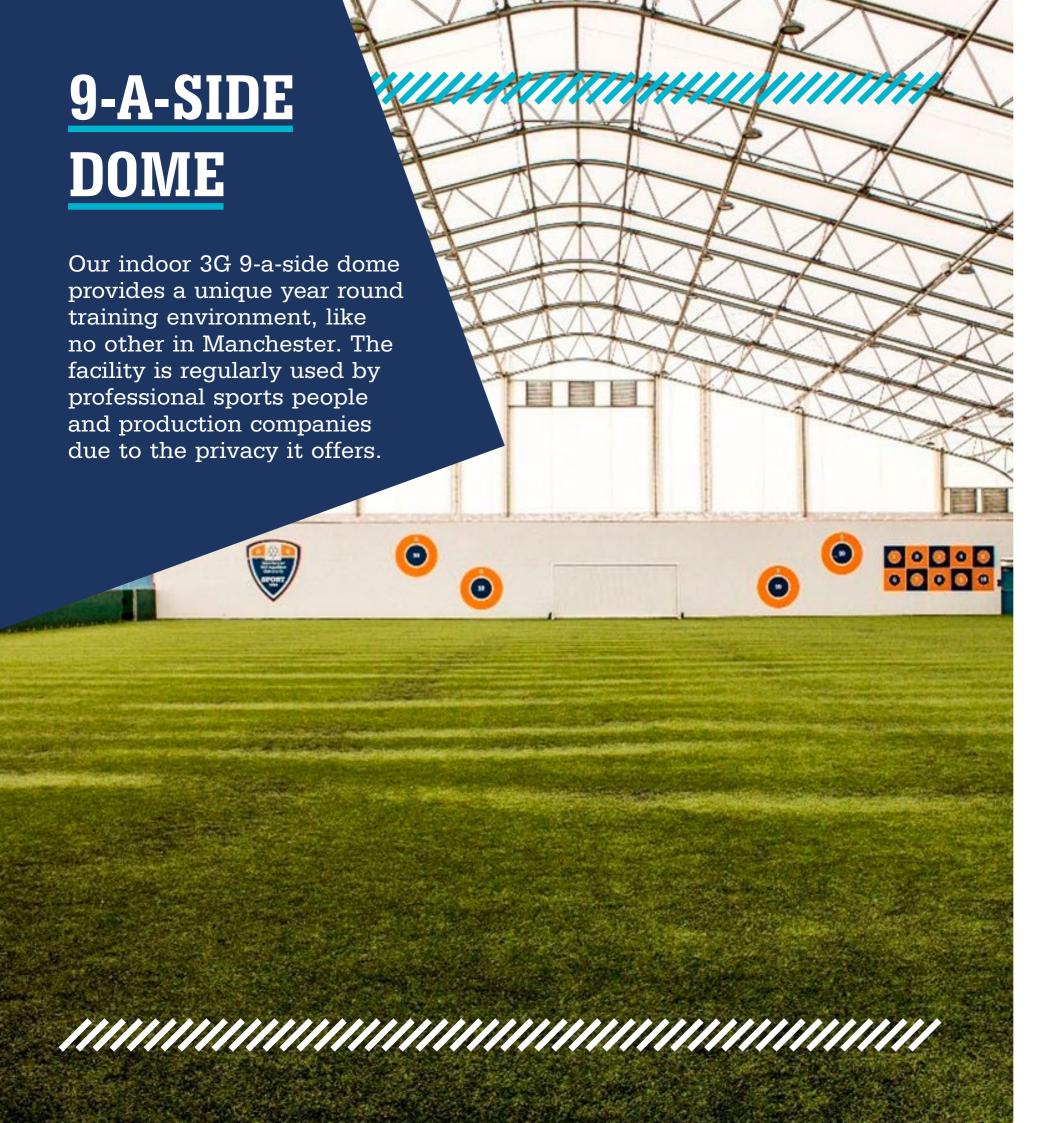

ct details**

0161 2475605

Plattlanereception@mmu.ac.uk

mmu.ac.uk/sport

Platt Lane Sports Complex, Yew Tree Road, Fallowfield, M14 7UU

## A PLACE TO MEET, TRAIN AND DEVELOP.

In the heart of a thriving, vibrant city, Manchester Metropolitan University's Platt Lane Sports Complex is situated two miles outside of Manchester's city centre. Located adjacent to Wilmslow Road in Fallowfield, the complex can be easily accessed by both public transport and the city's motorway network.

The site offers a variety of highquality facilities for both sporting and conference events and is used year-round by the university's students, local community and elite teams and athletes.

The home of MMU Sport, we pride ourselves on providing a friendly, warm and inclusive choice for all.























#### INDOOR 3G SURFACE (60X40M)

Suitable for football and lacrosse Floodlit Changing facilities







Our S&C suite contains a range of high-quality equipment for exclusive hire and private usage.

























# CONFERENCE AND MEETING SPACES

We have a range of different size and styles of meeting spaces to suit all board and corporate meeting needs.

Overlooking our pitches, you can go from pitch to classroom in a matter of minutes.

Platt Lane Sports Complex can provide you with a private space for your business meeting or conference events. Hosting and delivering events have never been easier. Modern meeting spaces equipped for training events or conferences.



#### **AMENITIES**

Catering on request
Free parking for 150 cars
Free WIFI
Audio Visual in all rooms

| TAB